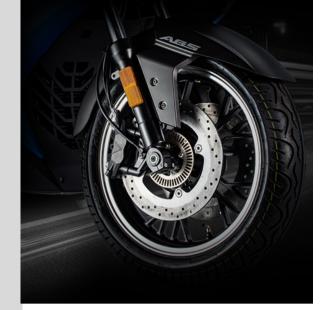

#### BRAKING

| FRUNI DRAKE | 260mm Hydraulic Dual             |
|-------------|----------------------------------|
|             | Disc, ABS                        |
| KEAK DKAKE  | 230mm Hydraulic Single Disc, ABS |

#### CAPACITY/DIMENSIONS

| FRONT TIRE  | 120/70/15             |
|-------------|-----------------------|
| REAR TIRE   | 140/70-14             |
| DIMENSION   | 87.7" X 31.0" X 50.8" |
| SEAT HEIGHT | 31.49"                |
| WHEELBASE   | 63.7"                 |
| FUEL TANK   | 3.96 Gallons          |
| FUEL        | 91 Octane or Higher   |
| WEIGHT      | 366 LBS               |

Dual ABS Disc Brakes

LED Lighting

Large Storage Space

TFT DISPLAY

Gas Shock Absorber

Comfortable Seat

WWW.GOTSCOOTS.COI