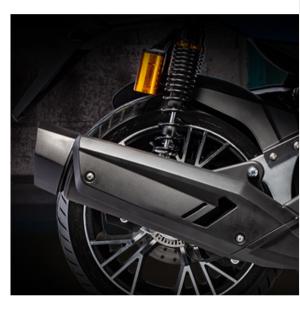

#### SUSPENSION

| FRONT | Inverted Telescopic Fork |
|-------|--------------------------|
| REAR  | Twin Shock Absorber      |

#### CAPACITY/DIMENSIONS

| FRONT TIRE  | 120/70/15             |
|-------------|-----------------------|
| REAR TIRE   | 140/70-14             |
| DIMENSION   | 87.7" X 31.0" X 50.8" |
| SEAT HEIGHT | 31.49"                |
| WHEELBASE   | 63.7"                 |
| FUEL TANK   | 3.96 Gallons          |
| FUEL        | 91 Octane or Higher   |
| WEIGHT      | 366 LBS               |

Dual ABS Disc Brakes

LED Lighting

Large Storage Space

TFT DISPLAY

Gas Shock Absorber

Comfortable Seat

WWW.GOTSCOOTS.COI