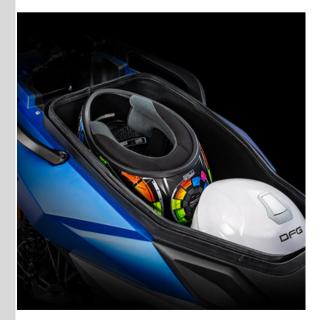

Dual ABS Disc Brakes

LED Lighting

Large Storage Space

TFT DISPLAY

Gas Shock Absorber

Comfortable Seat

WWW.GOTSCOOTS.COI