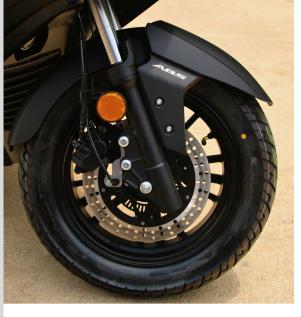

#### BRAKING

| FRONT BRAKE | Disk Brake with ABS |
|-------------|---------------------|
| REAR BRAKE  | Disk Brake with ABS |

#### CAPACITY/DIMENSIONS

| FRONT TIRE  | 120/80-14             |
|-------------|-----------------------|
| REAR TIRE   | 130/60-13             |
| DIMENSION   | 83.5" X 30.1" X 52.4" |
| SEAT HEIGHT | 30.7"                 |
| WHEELBASE   | 61.4"                 |
| FUEL TANK   | 3.7 Gallons           |
| FUEL        | 91 Octane or Higher   |
| WEIGHT      | 330 LBS               |

Dual ABS Disc Brakes

LED Lighting

Large Storage Space

Intuitive Dash

Keyless Fob & Start

Dual Locking Dash pockets+Bluetooth 4-speaker system

100