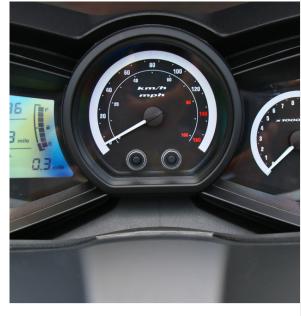

#### PERFORMANCE

| TOP SPEED       | UP TO 70 MPH |
|-----------------|--------------|
| FUEL EFFICIENCY | 107 MPG      |

Dual ABS Disc Brakes

LED Lighting

Large Storage Space

Intuitive Dash

Keyless Fob & Start

Dual Locking Dash pockets+Bluetooth 4-speaker system

100