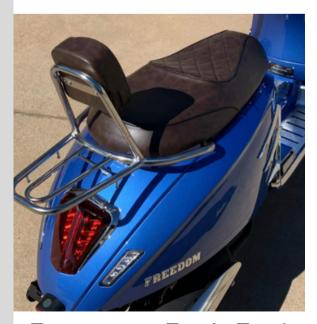

Chrome Trim

LED Lights

Passenger Back Rest

Intuitive Cluster

Leather Seats

Italian Styling

WWW.GOTSCOOTS.COM