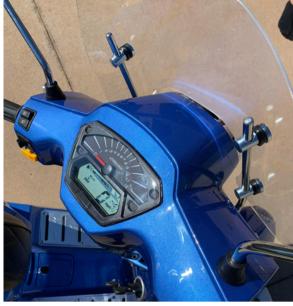

Chrome Trim

LED Lights

Passenger Back Rest

Intuitive Cluster

Leather Seats

Italian Styling

WWW.GOTSCOOTS.COM