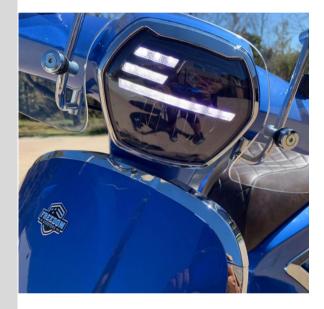

Chrome Trim

LED Lights

Passenger Back Rest

Intuitive Cluster

Leather Seats

Italian Styling

WWW.GOTSCOOTS.COM