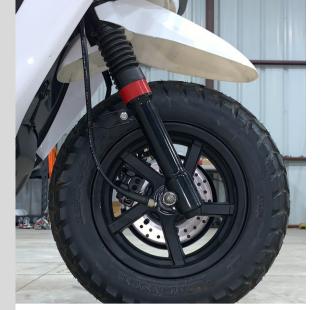

### BRAKING

| FRONT BRAKE | Disc |
|-------------|------|
| REAR BRAKE  | Drum |

#### CAPACITY/DIMENSIONS

| FRONT TIRE  | 120/90 - 10           |
|-------------|-----------------------|
| REAR TIRE   | 120/90 - 10           |
| DIMENSION   | 74.4" X 31.5" X 53.5" |
| SEAT HEIGHT | 30"                   |
| WHEELBASE   | 52.8"                 |
| FUEL TANK   | 1.32 Gallons          |
| FUEL        | 90 Octane or Higher   |
| WEIGHT      | 200.14 LBS            |
|             |                       |

Disc Brake

**Dual Lights** 

Rear Cargo Rack

Intuitive Cluster

**Knobby Tires** 

**BE WILD** 