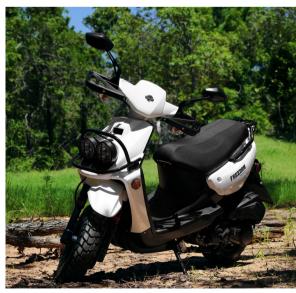

# RUGGED LOOK

BWS 150CC

Disc Brake

**Dual Lights** 

Rear Cargo Rack

Intuitive Cluster

**Knobby Tires** 

**BE WILD** 