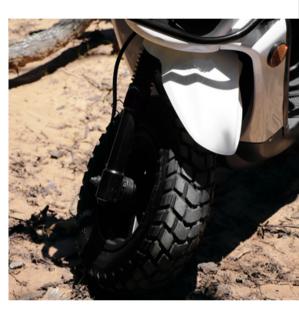

#### CAPACITY/DIMENSIONS

| FRONT TIRE  | 120/90 - 10           |
|-------------|-----------------------|
| REAR TIRE   | 120/90 - 10           |
| DIMENSION   | 74.4" X 31.5" X 53.5" |
| SEAT HEIGHT | 30"                   |
| WHEELBASE   | 52.8"                 |
| FUEL TANK   | 1.32 Gallons          |
| FUEL        | 90 Octane or Higher   |
| WEIGHT      | 200.14 LBS            |
|             |                       |

Disc Brake

**Dual Lights** 

Rear Cargo Rack

Intuitive Cluster

**Knobby Tires** 

**BE WILD** 